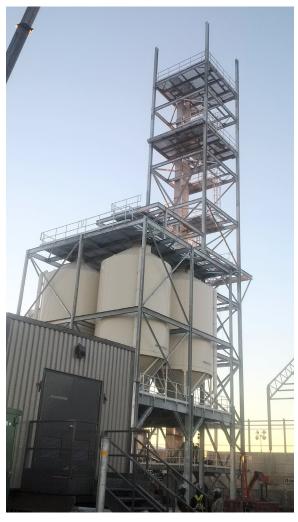

# STEEL CUSTOM FABRICATION PROJECTS

## **PAST PROJECTS**

Our expertise in custom projects comes from years of design and development in our Manitoba factory. Our plant and staff are experienced in projects of all shapes and sizes, from aesthetic bridge fixtures to sky-high structural steel beams.

Some custom fabrication projects include:

- Suspended catwalks,
- Structural steel,
- Canopies,
- Customized beams,
- Skids,
- Raised platform structures.