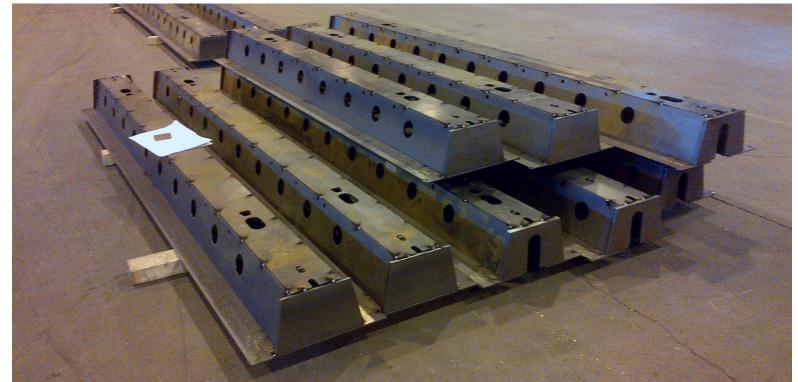

# STEEL CUSTOM FABRICATION PROJECTS

## **PAST PROJECTS**

Our expertise in custom projects comes from years of design and development in our Manitoba factory. Our plant and staff are experienced in projects of all shapes and sizes, from aesthetic bridge fixtures to sky-high structural steel beams.

Some custom fabrication projects include:

- Suspended catwalks,
- Structural steel,
- Canopies,
- Customized beams,
- Skids,
- Raised platform structures.