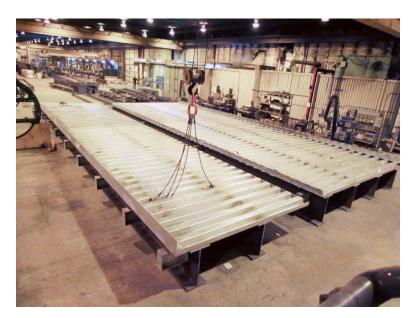

## STEEL CUSTOM FABRICATION PROCESS

RAW
At U-Build, we use the highest quality steel when processing your product.

Using up-to-date machinery, we can form steel to meet any specifications you may have.

CUTTING
Using our high-definition plasma torch, we can cut a wide-range of thicknesses to meet your needs.

WELDING
With a team of skilled engineers
and welders, we ensure your endproduct meets your expectations.

PUNCHING
Using the most cost-effective
methods, we can create holes of
many different shapes & sizes.

FINISHED
U-Build provides logistical support until your finished product is received at its destination.