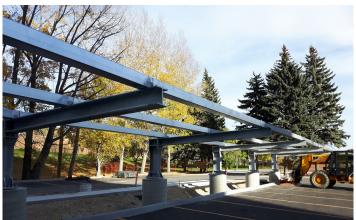

Some custom fabrication projects include:

- Suspended catwalks,
- Structural steel,
- Canopies,
- Customized beams,
- Skids,
- Raised platform structures.