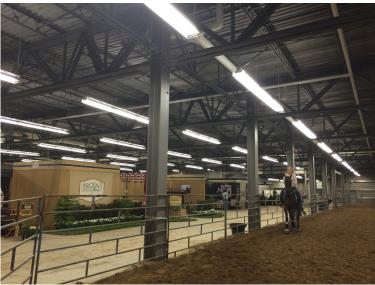

# STEEL CUSTOM FABRICATION PROJECTS

## **PAST PROJECTS**

Our expertise in custom projects comes from years of design and development in our Manitoba factory. Our plant and staff are experienced in projects of all shapes and sizes, from aesthetic bridge fixtures to sky-high structural steel beams.

Some custom fabrication projects include:

- Suspended catwalks,
- Structural steel,
- Canopies,
- Customized beams,
- Skids,
- Raised platform structures.