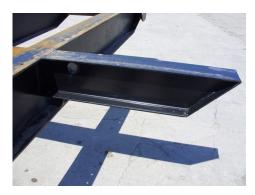

Some custom fabrication projects include:

- Suspended catwalks,
- Structural steel,
- Canopies,
- Customized beams,
- Skids,
- Raised platform structures.