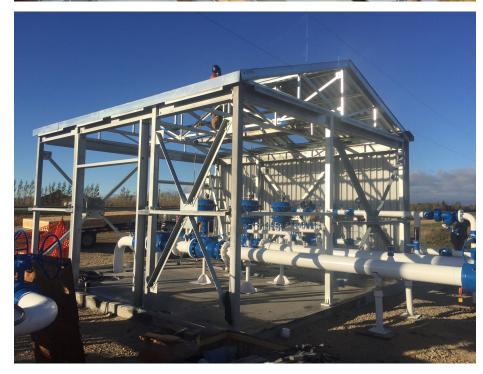

# STEEL CUSTOM FABRICATION PROJECTS

## **PAST PROJECTS**

Our expertise in custom projects comes from years of design and development in our Manitoba factory. Our plant and staff are experienced in projects of all shapes and sizes, from aesthetic bridge fixtures to sky-high structural steel beams.

Some custom fabrication projects include:

- Suspended catwalks,
- Structural steel,
- Canopies,
- Customized beams,
- Skids,
- Raised platform structures.