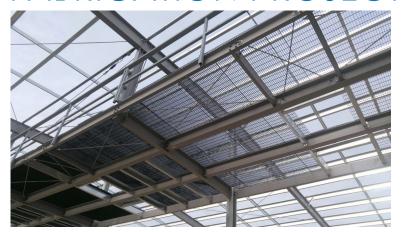

Some custom fabrication projects include:

- Suspended catwalks,
- Structural steel,
- Canopies,
- Customized beams,
- Skids,
- Raised platform structures.