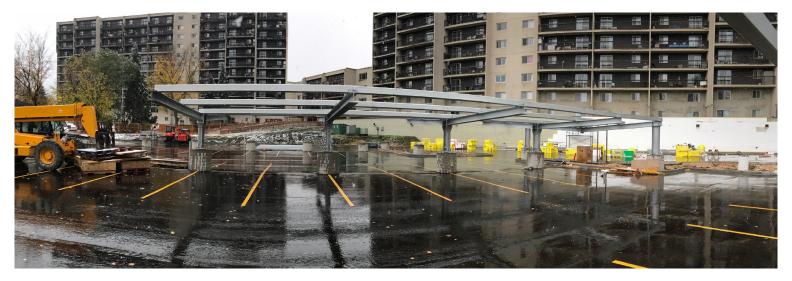

# STEEL CUSTOM FABRICATION PROJECTS

## **PAST PROJECTS**

Our expertise in custom projects comes from years of design and development in our Manitoba factory. Our plant and staff are experienced in projects of all shapes and sizes, from aesthetic bridge fixtures to sky-high structural steel beams.

Some custom fabrication projects include:

- Suspended catwalks,
- Structural steel,
- Canopies,
- Customized beams,
- Skids,
- Raised platform structures.