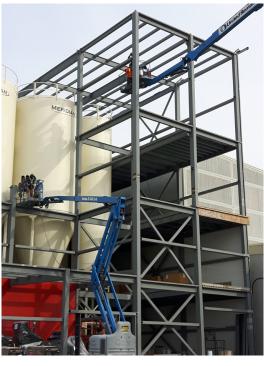

# STEEL CUSTOM FABRICATION PROJECTS

## **PAST PROJECTS**

Our expertise in custom projects comes from years of design and development in our Manitoba factory. Our plant and staff are experienced in projects of all shapes and sizes, from aesthetic bridge fixtures to sky-high structural steel beams.

Some custom fabrication projects include:

- Suspended catwalks,
- Structural steel,
- Canopies,
- Customized beams,
- Skids,
- Raised platform structures.