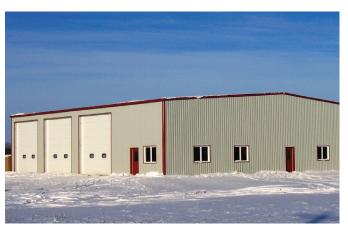

#### **BUILDING SOLUTIONS**

· Agricultural · Aviation

IndustrialRecreational

·Self Storage ·Workshops

EquestrianRetail

#### Steel Building Components

U-Build is proud to offer a steel building system that allows for clear spans of 200', assuring you have space for whatever you need. This system allows building owners to meet their needs, regardless of size. From farm storage to aircraft hangars, and retail buildings to workshops, U-Build Steel Buildings can provide exactly what you need.