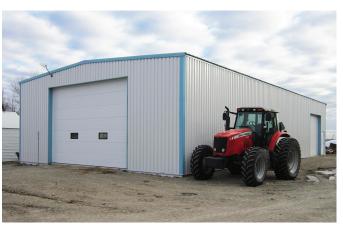

#### **Pre-Fab Steel Buildings**

A pre-fab buildings is a building structure that consists of pre-fabricated factory components that are combined together and engineered structurally so that each component works together. U-build Steel Buildings can have a clear span over 200' wide.

#### Steel Building Components

U-Build is proud to offer a steel building system that allows for clear spans of 200', assuring you have space for whatever you need. This system allows building owners to meet their needs, regardless of size. From farm storage to aircraft hangars, and retail buildings to workshops, U-Build Steel Buildings can provide exactly what you need.