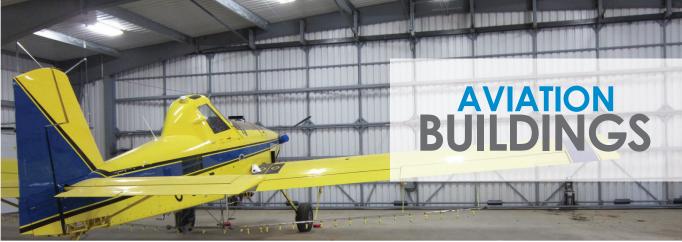

#### **BUILDING SOLUTIONS**

· Agricultural · Aviation

IndustrialRecreational

·Self Storage ·Workshops

EquestrianRetail

#### Steel Building Components

U-Build is proud to offer a steel building system that allows for clear spans of 200', assuring you have space for whatever you need. This system allows building owners to meet their needs, regardless of size. From farm storage to aircraft hangars, and retail buildings to workshops, U-Build Steel Buildings can provide exactly what you need.