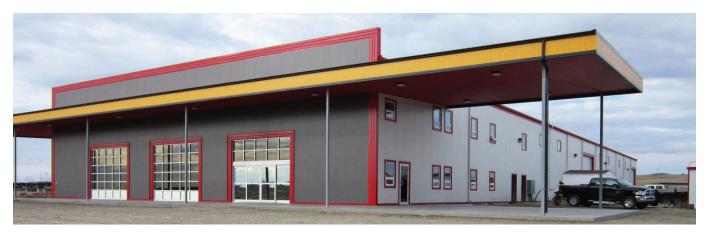

#### **BUILDING SOLUTIONS**

· Agricultural · Aviation

IndustrialRecreational

·Self Storage ·Workshops

EquestrianRetail

#### Steel Building Components

U-Build is proud to offer a steel building system that allows for clear spans of 200', assuring you have space for whatever you need. This system allows building owners to meet their needs, regardless of size. From farm storage to aircraft hangars, and retail buildings to workshops, U-Build Steel Buildings can provide exactly what you need.