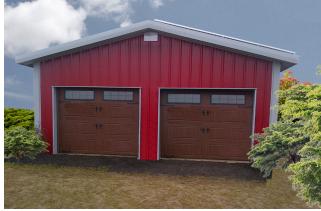

### Your Building, Your Way

#### Steel Building Components

U-Build is proud to offer a steel building system that allows for clear spans of 200', assuring you have space for whatever you need. This system allows building owners to meet their needs, regardless of size. From farm storage to aircraft hangars, and retail buildings to workshops, U-Build Steel Buildings can provide exactly what you need.