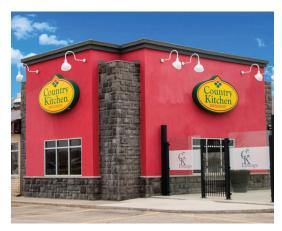

#### **BUILDING SOLUTIONS**

· Agricultural · Aviation

IndustrialRecreational

·Self Storage ·Workshops

EquestrianRetail

#### Steel Building Components

U-Build is proud to offer a steel building system that allows for clear spans of 200', assuring you have space for whatever you need. This system allows building owners to meet their needs, regardless of size. From farm storage to aircraft hangars, and retail buildings to workshops, U-Build Steel Buildings can provide exactly what you need.