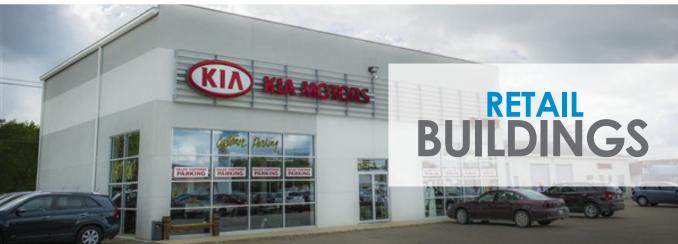

#### **BUILDING SOLUTIONS**

· Agricultural · Aviation

IndustrialRecreational

·Self Storage ·Workshops

EquestrianRetail

#### Steel Building Components

U-Build is proud to offer a steel building system that allows for clear spans of 200', assuring you have space for whatever you need. This system allows building owners to meet their needs, regardless of size. From farm storage to aircraft hangars, and retail buildings to workshops, U-Build Steel Buildings can provide exactly what you need.