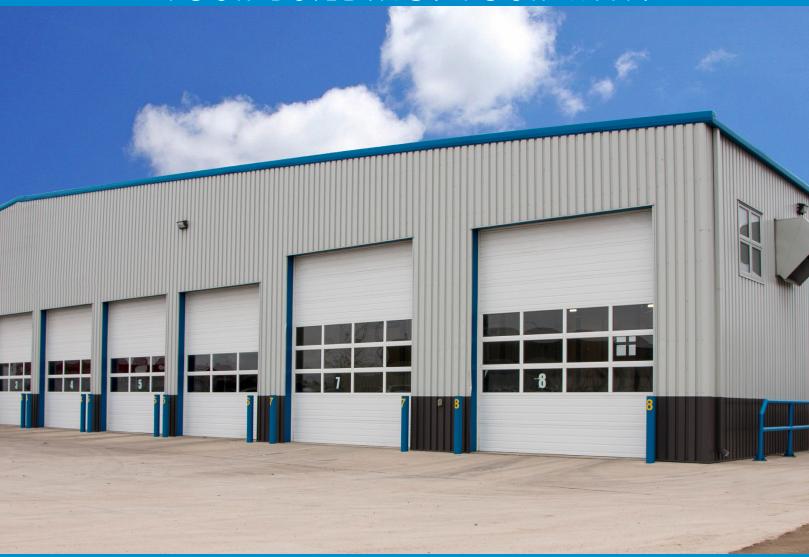

#### **BUILDING SOLUTIONS**

· Agricultural · Aviation

IndustrialRecreational

·Self Storage ·Workshops

EquestrianRetail

#### Steel Building Components

U-Build is proud to offer a steel building system that allows for clear spans of 200', assuring you have space for whatever you need. This system allows building owners to meet their needs, regardless of size. From farm storage to aircraft hangars, and retail buildings to workshops, U-Build Steel Buildings can provide exactly what you need.