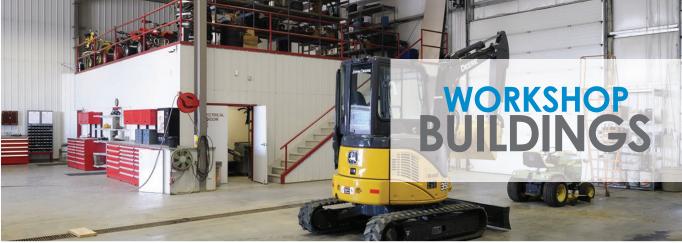

#### Steel Building Components

U-Build is proud to offer a steel building system that allows for clear spans of 200', assuring you have space for whatever you need. This system allows building owners to meet their needs, regardless of size. From farm storage to aircraft hangars, and retail buildings to workshops, U-Build Steel Buildings can provide exactly what you need.