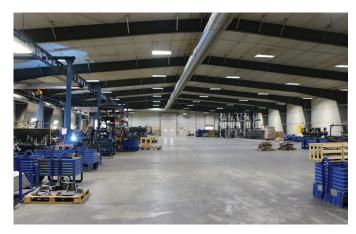

#### **BUILDING SOLUTIONS**

· Agricultural · Aviation

IndustrialRecreational

·Self Storage ·Workshops

EquestrianRetail

#### Steel Building Components

U-Build is proud to offer a steel building system that allows for clear spans of 200', assuring you have space for whatever you need. This system allows building owners to meet their needs, regardless of size. From farm storage to aircraft hangars, and retail buildings to workshops, U-Build Steel Buildings can provide exactly what you need.