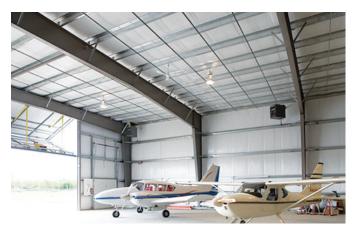

#### **BUILDING SOLUTIONS**

· Agricultural · Aviation

IndustrialRecreational

·Self Storage ·Workshops

EquestrianRetail

#### Steel Building Components

U-Build is proud to offer a steel building system that allows for clear spans of 200', assuring you have space for whatever you need. This system allows building owners to meet their needs, regardless of size. From farm storage to aircraft hangars, and retail buildings to workshops, U-Build Steel Buildings can provide exactly what you need.