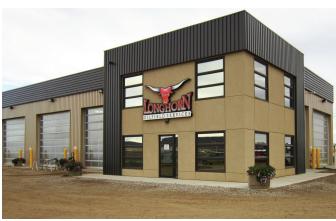

#### **BUILDING SOLUTIONS**

· Agricultural · Aviation

IndustrialRecreational

·Self Storage ·Workshops

EquestrianRetail

#### Steel Building Components

U-Build is proud to offer a steel building system that allows for clear spans of 200', assuring you have space for whatever you need. This system allows building owners to meet their needs, regardless of size. From farm storage to aircraft hangars, and retail buildings to workshops, U-Build Steel Buildings can provide exactly what you need.