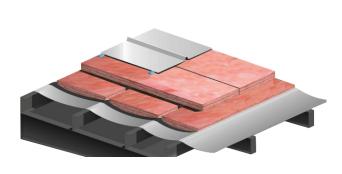

#### U-Build Complimentary Products

- **5. Insulation:** U-Build also offers traditional fiberglass insulation envelope solutions. This insulation comes in a variety of different types, and is tailored to your building. A couple different types
- a. Energy Saver System: The energy saver system is a cavity fill insulation that is supported with a banding system. The energy saver system also includes a support fabric that acts as a vapor guard. On the walls this system fills the cavity and is held with coils to support it. This also comes with the support fabric to act as vapor guard in the walls.

**b.** Faced Metal Building Insulation: Faced metal building insulation is a single layer of insulation that is rolled over the purlins and girts. This is sandwiched between the exterior cladding and the secondary to be held in place. This comes faced with WMP-50 Vapor guard.