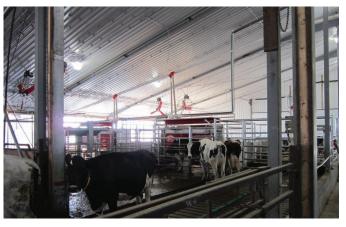

#### **BUILDING SOLUTIONS**

· Agricultural · Aviation

IndustrialRecreational

·Self Storage ·Workshops

EquestrianRetail

#### Steel Building Components

U-Build is proud to offer a steel building system that allows for clear spans of 200', assuring you have space for whatever you need. This system allows building owners to meet their needs, regardless of size. From farm storage to aircraft hangars, and retail buildings to workshops, U-Build Steel Buildings can provide exactly what you need.