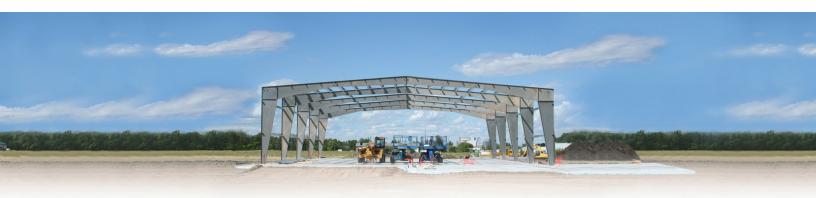

#### **Pre-Fab Steel Buildings**

A pre-fab buildings is a building structure that consists of pre-fabricated factory components that are combined together and engineered structurally so that each component works together. U-build Steel Buildings can have a clear span over 200' wide.

U-build Steel Buildings are easily and conveniently erected. The structures are strong, easy to build and economically priced. Many of our customers choose to erect their buildings themselves. All structural pieces come pre-drilled and pre-cut ready for assembly - no welding required. U-build Steel Buildings are shipped with user-friendly manuals and the knowledgeable staff can answer any questions you may have during assembly. Pre-engineered buildings, depending on complexity, are usually shipped within 6 - 8 weeks from the time the drafts are approved.

### STEP 3 **ENGINEERING**

We know that every project is different. That's why each building is engineered specific to the size, location and function that you specify. We'll go over everything from delivery load sizes to local building authorities, making sure your building is able to go up without a problem.

# STEP 4 FABRICATION

U-Build Steel Buildings come to you ready for erection. We ensure all parts are prefabricated to your exact specifications, making the building process as simple and hassle-free as possible.