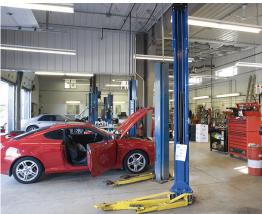

#### Steel Building Components

U-Build is proud to offer a steel building system that allows for clear spans of 200', assuring you have space for whatever you need. This system allows building owners to meet their needs, regardless of size. From farm storage to aircraft hangars, and retail buildings to workshops, U-Build Steel Buildings can provide exactly what you need.