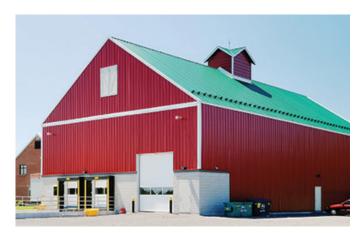

#### **BUILDING SOLUTIONS**

· Agricultural · Aviation

IndustrialRecreational

·Self Storage ·Workshops

EquestrianRetail

#### Steel Building Components

U-Build is proud to offer a steel building system that allows for clear spans of 200', assuring you have space for whatever you need. This system allows building owners to meet their needs, regardless of size. From farm storage to aircraft hangars, and retail buildings to workshops, U-Build Steel Buildings can provide exactly what you need.