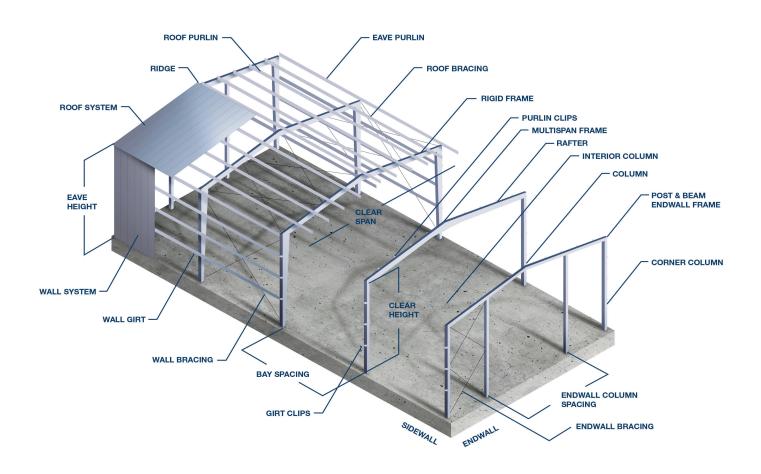

#### Steel Building Components

U-Build is proud to offer a steel building system that allows for clear spans of 200', assuring you have space for whatever you need. This system allows building owners to meet their needs, regardless of size. From farm storage to aircraft hangars, and retail buildings to workshops, U-Build Steel Buildings can provide exactly what you need.