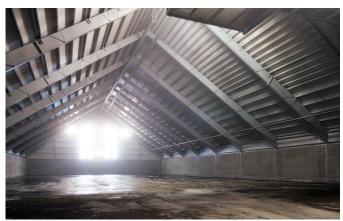

#### **Pre-Fab Steel Buildings**

A pre-fab buildings is a building structure that consists of pre-fabricated factory components that are combined together and engineered structurally so that each component works together. U-build Steel Buildings can have a clear span over 200' wide.

#### Steel Building Components

U-Build is proud to offer a steel building system that allows for clear spans of 200', assuring you have space for whatever you need. This system allows building owners to meet their needs, regardless of size. From farm storage to aircraft hangars, and retail buildings to workshops, U-Build Steel Buildings can provide exactly what you need.