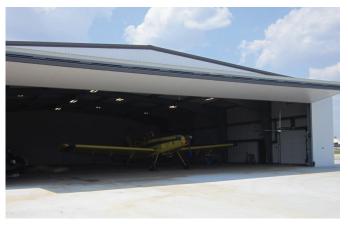

#### **BUILDING SOLUTIONS**

· Agricultural · Aviation

IndustrialRecreational

·Self Storage ·Workshops

EquestrianRetail

#### Steel Building Components

U-Build is proud to offer a steel building system that allows for clear spans of 200', assuring you have space for whatever you need. This system allows building owners to meet their needs, regardless of size. From farm storage to aircraft hangars, and retail buildings to workshops, U-Build Steel Buildings can provide exactly what you need.