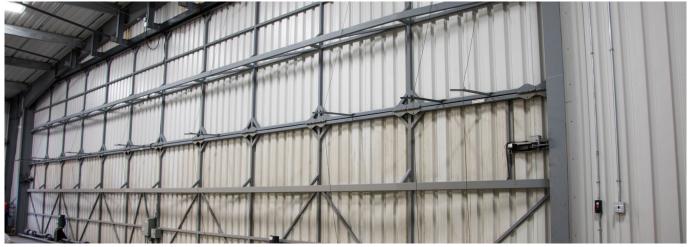

#### **Pre-Fab Steel Buildings**

A pre-fab buildings is a building structure that consists of pre-fabricated factory components that are combined together and engineered structurally so that each component works together. U-build Steel Buildings can have a clear span over 200' wide.

#### Steel Building Components

U-Build is proud to offer a steel building system that allows for clear spans of 200', assuring you have space for whatever you need. This system allows building owners to meet their needs, regardless of size. From farm storage to aircraft hangars, and retail buildings to workshops, U-Build Steel Buildings can provide exactly what you need.