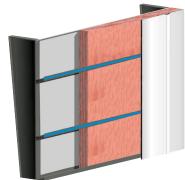

#### U-Build Complimentary Products

U-Build offers a range of complimentary products that are available both individually and with the building package. Our complimentary product list includes:

- 1. **Structural Components:** The same components that make up a building package are available individually as well. This can include steel frames, clips, galvanized components, etc.
- 2. Windows and Doors: U-Build offers the convenience of a one-stop-shop to complete your building with windows, passage doors, and overhead doors.
- **3. Sheeting & Trim:** Exterior wall, roof, interior cladding, standard and custom trim. This is the perfect solution for repairs and renovations to existing buildings.
- **4. Insulated Metal Panel:** 2" 6" insulated metal panels are available in a variety of colours, gauge, and profiles. These panels are available in a variety of configurations, and can be installed vertically or horizontally.

#### U-Build Complimentary Products

- **5. Insulation:** U-Build also offers traditional fiberglass insulation envelope solutions. This insulation comes in a variety of different types, and is tailored to your building. A couple different types
- a. Energy Saver System: The energy saver system is a cavity fill insulation that is supported with a banding system. The energy saver system also includes a support fabric that acts as a vapor guard. On the walls this system fills the cavity and is held with coils to support it. This also comes with the support fabric to act as vapor guard in the walls.

**b.** Faced Metal Building Insulation: Faced metal building insulation is a single layer of insulation that is rolled over the purlins and girts. This is sandwiched between the exterior cladding and the secondary to be held in place. This comes faced with WMP-50 Vapor guard.