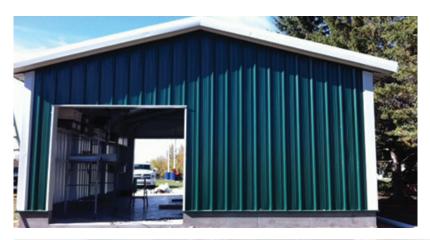

#### Steel Building Components

U-Build is proud to offer a steel building system that allows for clear spans of 200', assuring you have space for whatever you need. This system allows building owners to meet their needs, regardless of size. From farm storage to aircraft hangars, and retail buildings to workshops, U-Build Steel Buildings can provide exactly what you need.