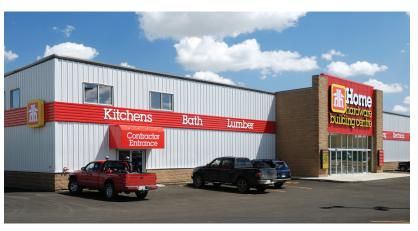

#### **BUILDING SOLUTIONS**

· Agricultural · Aviation

IndustrialRecreational

·Self Storage ·Workshops

EquestrianRetail

#### Steel Building Components

U-Build is proud to offer a steel building system that allows for clear spans of 200', assuring you have space for whatever you need. This system allows building owners to meet their needs, regardless of size. From farm storage to aircraft hangars, and retail buildings to workshops, U-Build Steel Buildings can provide exactly what you need.