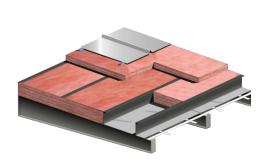

#### U-Build Complimentary Products

U-Build offers a range of complimentary products that are available both individually and with the building package. Our complimentary product list includes:

- 1. **Structural Components:** The same components that make up a building package are available individually as well. This can include steel frames, clips, galvanized components, etc.
- 2. Windows and Doors: U-Build offers the convenience of a one-stop-shop to complete your building with windows, passage doors, and overhead doors.
- **3. Sheeting & Trim:** Exterior wall, roof, interior cladding, standard and custom trim. This is the perfect solution for repairs and renovations to existing buildings.
- **4. Insulated Metal Panel:** 2" 6" insulated metal panels are available in a variety of colours, gauge, and profiles. These panels are available in a variety of configurations, and can be installed vertically or horizontally.

#### U-Build Complimentary Products

- **5. Insulation:** U-Build also offers traditional fiberglass insulation envelope solutions. This insulation comes in a variety of different types, and is tailored to your building. A couple different types
- a. Energy Saver System: The energy saver system is a cavity fill insulation that is supported with a banding system. The energy saver system also includes a support fabric that acts as a vapor guard. On the walls this system fills the cavity and is held with coils to support it. This also comes with the support fabric to act as vapor guard in the walls.

**b.** Faced Metal Building Insulation: Faced metal building insulation is a single layer of insulation that is rolled over the purlins and girts. This is sandwiched between the exterior cladding and the secondary to be held in place. This comes faced with WMP-50 Vapor guard.