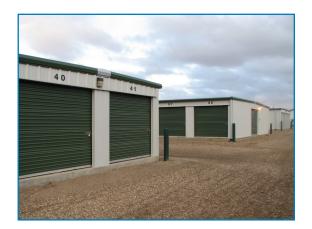

# Customized Self-Storage Steel Building Systems

- Wide selection of components in various sizes, gauges and colors to meet all self storage requirements.
- Steel partition walls allow security and visual interest with a variety of unit arrangements.
- Vast selection of panel colors to compliment door trim and down spouts.
- Post and purlin unit design offers an economical and efficient solution.
- Easily insulated for climate controlled buildings.