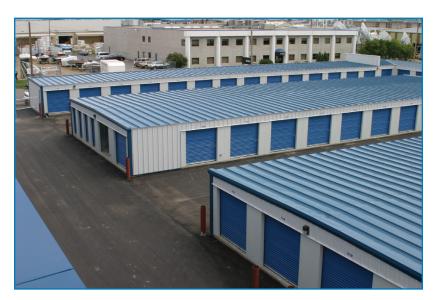

# Customized Self-Storage Steel Building Systems

- Wide selection of components in various sizes, gauges and colors to meet all self storage requirements.
- Steel partition walls allow security and visual interest with a variety of unit arrangements.
- Vast selection of panel colors to compliment door trim and down spouts.
- Post and purlin unit design offers an economical and efficient solution.
- Easily insulated for climate controlled buildings.