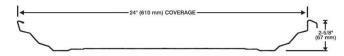

#### SSR24 Standing Seam Roof System

Fabricated from Galvalume® Plus or pre-painted materials, BEHLEN SSR24 is a premium, thermally responsive, maintenance free roof system that is engineered to last. The low slope design to 1/4:12 allows for the efficient removal of water, snow and ice.

SEAMER

SSR24 Roof System - 24GA