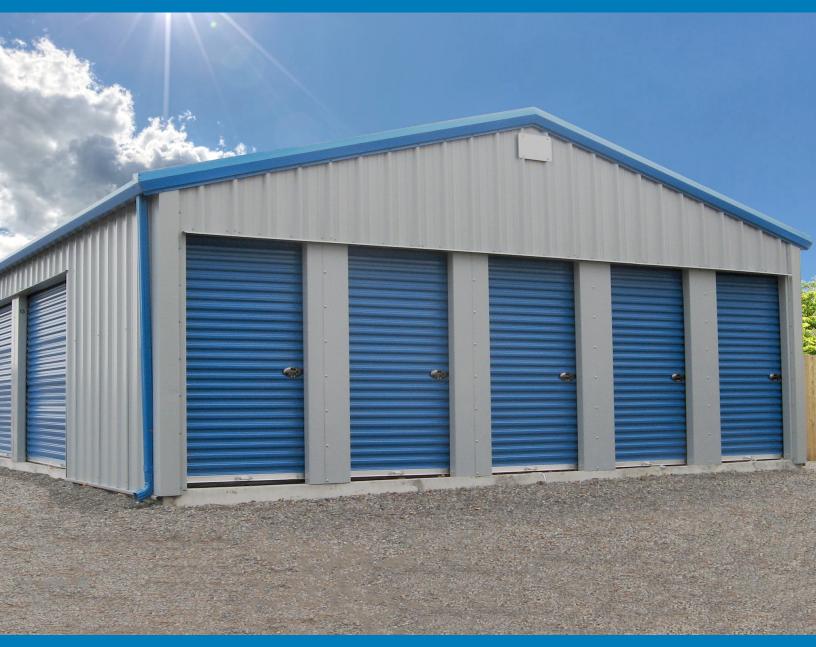

# Customized Self-Storage Steel Building Systems

- Wide selection of components in various sizes, gauges and colors to meet all self storage requirements.
- Steel partition walls allow security and visual interest with a variety of unit arrangements.
- Vast selection of panel colors to compliment door trim and down spouts.
- Post and purlin unit design offers an economical and efficient solution.
- Easily insulated for climate controlled buildings.