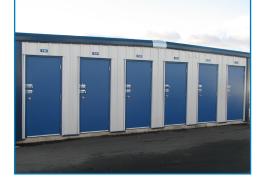

# Customized Self-Storage Steel Building Systems

- Wide selection of components in various sizes, gauges and colors to meet all self storage requirements.
- Steel partition walls allow security and visual interest with a variety of unit arrangements.
- Vast selection of panel colors to compliment door trim and down spouts.
- Post and purlin unit design offers an economical and efficient solution.
- Easily insulated for climate controlled buildings.