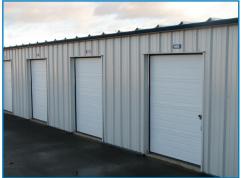

# Customized Self-Storage Steel Building Systems

- Wide selection of components in various sizes, gauges and colors to meet all self storage requirements.
- Steel partition walls allow security and visual interest with a variety of unit arrangements.
- Vast selection of panel colors to compliment door trim and down spouts.
- Post and purlin unit design offers an economical and efficient solution.
- Easily insulated for climate controlled buildings.