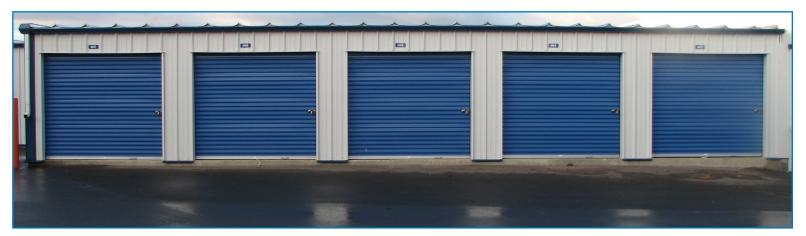

# Customized Self-Storage Steel Building Systems

- Wide selection of components in various sizes, gauges and colors to meet all self storage requirements.
- Steel partition walls allow security and visual interest with a variety of unit arrangements.
- Vast selection of panel colors to compliment door trim and down spouts.
- Post and purlin unit design offers an economical and efficient solution.
- Easily insulated for climate controlled buildings.