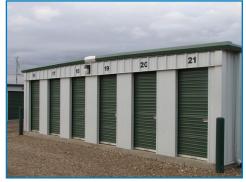

# Customized Self-Storage Steel Building Systems

- Wide selection of components in various sizes, gauges and colors to meet all self storage requirements.
- Steel partition walls allow security and visual interest with a variety of unit arrangements.
- Vast selection of panel colors to compliment door trim and down spouts.
- Post and purlin unit design offers an economical and efficient solution.
- Easily insulated for climate controlled buildings.